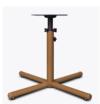

Adjustable Height Base

The height of the base is adjusted manually from 27" to 37" and locked in place by a tightening fastener.

Adjustable Height Glides

The height of the glides can be adjusted manually to accommodate uneven flooring.

**Different Sizes** 

Choose from 3 base sizes – small, medium and large.