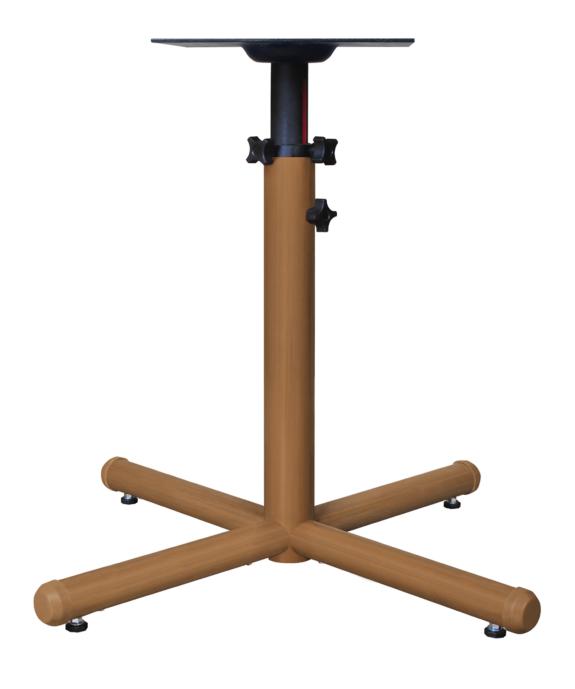

## adjustable ht. Table Base

Adjustable height table mechanism with multiple adjustment knobs, provides ease of use for height adjustments.

Model: TBL32ADJ 32W 32D 28.5H

Adjustable Height Base

The height of the base is adjusted manually from 27" to 37" and locked in place by a tightening fastener.

Adjustable Height Glides

The height of the glides can be adjusted manually to accommodate uneven flooring.