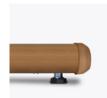

## adjustable ht. Table Base

Adjustable height table mechanism with multiple adjustment knobs, provides ease of use for height adjustments.

Model: TBL32ADJ 32W 32D 28.5H

Adjustable Height Base

The height of the base is adjusted manually from 27" to 37" and locked in place by a tightening fastener.

Adjustable Height Glides

The height of the glides can be adjusted manually to accommodate uneven flooring.