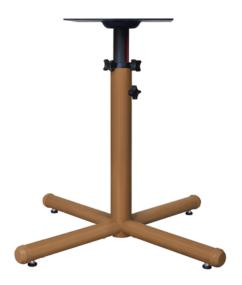

## adjustable ht. Table Base

Adjustable height table mechanism with multiple adjustment knobs, provides ease of use for height adjustments.

Model: TBL32ADJ 32W 32D 28.5H

Adjustable Height Base

The height of the base is adjusted manually from 27" to 37" and locked in place by a tightening fastener.

Adjustable Height Glides

The height of the glides can be adjusted manually to accommodate uneven flooring.